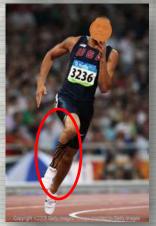

# 2. Purpose and Benefits of Balance Taping

(1) Treat pain / Treat Sport Injuries

(2) Prevent Injury / Prevent Fatigue

(3) Enhance Performance / Muscular Power Strengthening

- (4) Promote circulation (lymphatic drainage)
- (5) Stimulate nervous system
- (6) Support for muscles and joints

# 3. Necessity of Training the Taping Method

Now, 'Sports Balance Taping' became one of essential item in Sports world. But, we must train right taping method for maximization of taping effect. We are operating excellent training system for sports doctors, physiotherapist, Players and you.