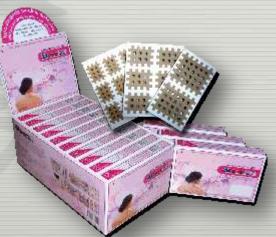

#### (2) BB-CROSS TAPE (Latticed-Pattern), PATENTED in KOREA

Cross taping which adjusts the balance of a human body, muscles and acu-points

A-TYPE (20sheets): (3X4/3mm) 1sheet=9strips

**B-TYPE** (20sheets): (3X4/4mm) 1sheet=6strips

C-TYPE (20sheets): (5X6/4mm) 1sheet=2strips