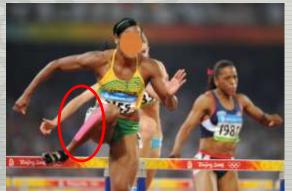

# 2. Purpose and Benefits of Balance Taping

(1) Treat pain / Treat Sport Injuries

(2) Prevent Injury / Prevent Fatigue

(3) Enhance Performance / Muscular Power Strengthening

- (4) Promote circulation (lymphatic drainage)
- (5) Stimulate nervous system
- (6) Support for muscles and joints

# 3. Necessity of Training the Taping Method

Now, 'Sports Balance Taping' became one of essential item in Sports world. But, we must train right taping method for maximization of taping effect. We are operating excellent training system for sports doctors, physiotherapist, Players and you.