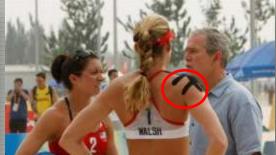

# 2. Purpose and Benefits of Balance Taping

(1) Treat pain / Treat Sport Injuries

(2) Prevent Injury / Prevent Fatigue

(3) Enhance Performance / Muscular Power Strengthening

- (4) Promote circulation (lymphatic drainage)
- (5) Stimulate nervous system
- (6) Support for muscles and joints