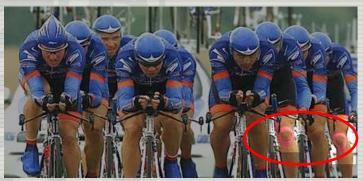

# 2. Purpose and Benefits of Balance Taping

(1) Treat pain / Treat Sport Injuries

(2) Prevent Injury / Prevent Fatigue

(3) Enhance Performance / Muscular Power Strengthening

- (4) Promote circulation (lymphatic drainage)
- (5) Stimulate nervous system
- (6) Support for muscles and joints