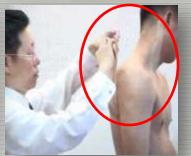

# 3. Necessity of Training the Taping Method

Now, 'Sports Balance Taping' became one of essential item in Sports world. But, we must train right taping method for maximization of taping effect. We are operating excellent training system for sports doctors, physiotherapist, Players and you.

# 4. Main Programs of Training (3days)

- (1) What is 'Taping Therapy'?
  - Introduction & Benefits of Taping Therapy
  - Taping Therapy in Modern Medicine
  - Type of Tape
  - Methods that observe patient
  - Muscle Studies Made Easy
- (2) Taping Therapy for each body part
  - Food, Leg, Hand, Neck, Shoulders, Knee, Low back, .....
- (3) Actual Training practice hours
- ★ If you want the training course, we will support to you !!!