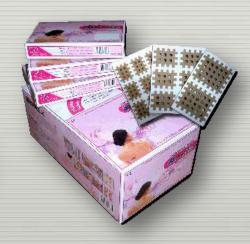

#### (2) BB-CROSS TAPE (Latticed-Pattern), PATENTED in KOREA

Cross taping which adjusts the balance of a human body, muscles and acu-points

A-TYPE (20sheets): (3X4/3mm) 1sheet=9strips

**B-TYPE** (20sheets): (3X4/4mm) 1sheet=6strips

C-TYPE (20sheets): (5X6/4mm) 1sheet=2strips