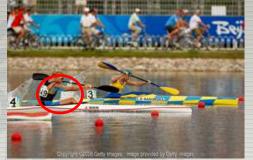

# 2. Purpose and Benefits of Balance Taping

(1) Treat pain / Treat Sport Injuries

(2) Prevent Injury / Prevent Fatigue

(3) Enhance Performance / Muscular Power Strengthening

- (4) Promote circulation (lymphatic drainage)
- (5) Stimulate nervous system
- (6) Support for muscles and joints

# 3. Necessity of Training the Taping Method

Now, 'Sports Balance Taping' became one of essential item in Sports world. But, we must train right taping method for maximization of taping effect. We are operating excellent training system for sports doctors, physiotherapist, Players and you.