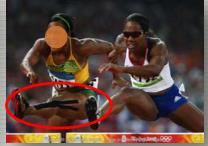

# 2. Purpose and Benefits of Balance Taping

(1) Treat pain / Treat Sport Injuries

(2) Prevent Injury / Prevent Fatigue

(3) Enhance Performance / Muscular Power Strengthening

- (4) Promote circulation (lymphatic drainage)
- (5) Stimulate nervous system
- (6) Support for muscles and joints