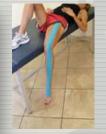

# 4. Main Programs of Training (3days)

- (1) What is 'Taping Therapy'?
  - Introduction & Benefits of Taping Therapy
  - Taping Therapy in Modern Medicine
  - Type of Tape
  - Methods that observe patient
  - Muscle Studies Made Easy
- (2) Taping Therapy for each body part
  - Food, Leg, Hand, Neck, Shoulders, Knee, Low back, .....
- (3) Actual Training practice hours
- ★ If you want the training course, we will support to you !!!