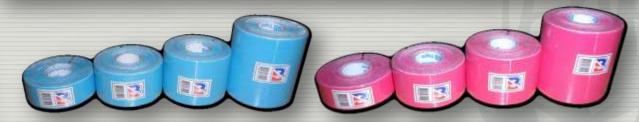

(1) BB-E TAPE / KINESIOLOGY TAPE

Size & Colour

WHITE BLACK GREEN YELLOW BEIGE ORANGE PINK DARK LIGHT BLUE BLUE

2.5, 3.75, 5.0, 7.5cm X 5.0M

#### You can choice 2 types

\*\*\* NORMAL type (without tourmaline)

\*\*\* TOURMALINE type (Anion/Far-infrared radiation)

- Features
  - 1. Hypoallergenic medical adhesive
  - 2. Without medication and side effect
  - 3. Latex free
  - 4. Skin breathable
  - 5. Water resistant
  - 6. Elasticity of 180(+/-)%

**3M 5M** 

10M

16M

32M

13

13

13

13

# (1) BB-E TAPE (normal type): MOQ 1,200rolls/5cmX5m

| SIZE      | MODEL No. | PRICE/roll |
|-----------|-----------|------------|
| 2.5cmX5M  | BB-E025   | USD1.28    |
| 3.75cmX5M | BB-E038   | USD1.92    |
| 5.0cmX5M  | BB-E050   | USD2.55    |
| 7.5cmX5M  | BB-E075   | USD3.82    |
| 5.0cmX32M | BB-E320   | USD15.3    |