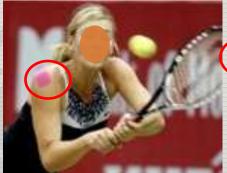

# 2. Purpose and Benefits of Balance Taping

(1) Treat pain / Treat Sport Injuries

(2) Prevent Injury / Prevent Fatigue

(3) Enhance Performance / Muscular Power Strengthening

- (4) Promote circulation (lymphatic drainage)
- (5) Stimulate nervous system
- (6) Support for muscles and joints

# 3. Necessity of Training the Taping Method

Now, 'Sports Balance Taping' became one of essential item in Sports world. But, we must train right taping method for maximization of taping effect. We are operating excellent training system for sports doctors, physiotherapist, Players and you.