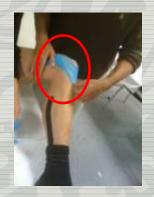

# 2. Purpose and Benefits of Balance Taping

(1) Treat pain / Treat Sport Injuries

(2) Prevent Injury / Prevent Fatigue

(3) Enhance Performance / Muscular Power Strengthening

- (4) Promote circulation (lymphatic drainage)
- (5) Stimulate nervous system
- (6) Support for muscles and joints

# 3. Necessity of Training the Taping Method

Now, 'Sports Balance Taping' became one of essential item in Sports world. But, we must train right taping method for maximization of taping effect. We are operating excellent training system for sports doctors, physiotherapist, Players and you.