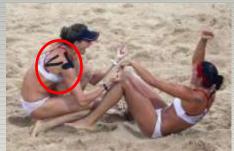

# 2. Purpose and Benefits of Balance Taping

(1) Treat pain / Treat Sport Injuries

(2) Prevent Injury / Prevent Fatigue

(3) Enhance Performance / Muscular Power Strengthening

- (4) Promote circulation (lymphatic drainage)
- (5) Stimulate nervous system
- (6) Support for muscles and joints