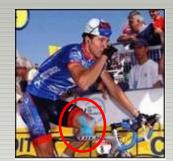

# 2. Purpose and Benefits of Balance Taping

(1) Treat pain / Treat Sport Injuries

(2) Prevent Injury / Prevent Fatigue

(3) Enhance Performance / Muscular Power Strengthening

- (4) Promote circulation (lymphatic drainage)
- (5) Stimulate nervous system
- (6) Support for muscles and joints