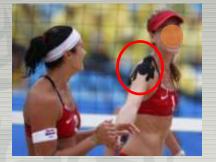

# 2. Purpose and Benefits of Balance Taping

(1) Treat pain / Treat Sport Injuries

(2) Prevent Injury / Prevent Fatigue

(3) Enhance Performance / Muscular Power Strengthening

- (4) Promote circulation (lymphatic drainage)
- (5) Stimulate nervous system
- (6) Support for muscles and joints