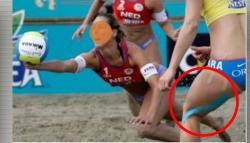

# 2. Purpose and Benefits of Balance Taping

(1) Treat pain / Treat Sport Injuries

(2) Prevent Injury / Prevent Fatigue

(3) Enhance Performance / Muscular Power Strengthening

- (4) Promote circulation (lymphatic drainage)
- (5) Stimulate nervous system
- (6) Support for muscles and joints

# 3. Necessity of Training the Taping Method

Now, 'Sports Balance Taping' became one of essential item in Sports world. But, we must train right taping method for maximization of taping effect. We are operating excellent training system for sports doctors, physiotherapist, Players and you.