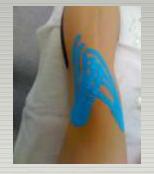

(1) BB-E TAPE / KINESIOLOGY TAPE

Size & Colour

WHITE BLACK GREEN YELLOW BEIGE ORANGE PINK DARK LIGHT BLUE BLUE

2.5, 3.75, 5.0, 7.5cm X 5.0M

#### You can choice 2 types

\*\*\* NORMAL type (without tourmaline)

\*\*\* TOURMALINE type (Anion/Far-infrared radiation)

- Features
  - 1. Hypoallergenic medical adhesive
  - 2. Without medication and side effect
  - 3. Latex free
  - 4. Skin breathable
  - 5. Water resistant
  - 6. Elasticity of 180(+/-)%