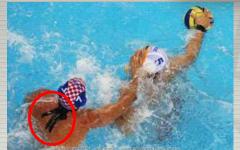

# 2. Purpose and Benefits of Balance Taping

(1) Treat pain / Treat Sport Injuries

(2) Prevent Injury / Prevent Fatigue

(3) Enhance Performance / Muscular Power Strengthening

- (4) Promote circulation (lymphatic drainage)
- (5) Stimulate nervous system
- (6) Support for muscles and joints