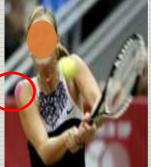

# 2. Purpose and Benefits of Balance Taping

(1) Treat pain / Treat Sport Injuries

(2) Prevent Injury / Prevent Fatigue

(3) Enhance Performance / Muscular Power Strengthening

- (4) Promote circulation (lymphatic drainage)
- (5) Stimulate nervous system
- (6) Support for muscles and joints

# 3. Necessity of Training the Taping Method

Now, 'Sports Balance Taping' became one of essential item in Sports world. But, we must train right taping method for maximization of taping effect. We are operating excellent training system for sports doctors, physiotherapist, Players and you.