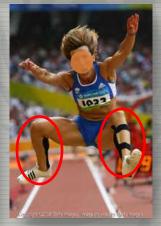

# 2. Purpose and Benefits of Balance Taping

(1) Treat pain / Treat Sport Injuries

(2) Prevent Injury / Prevent Fatigue

(3) Enhance Performance / Muscular Power Strengthening

- (4) Promote circulation (lymphatic drainage)
- (5) Stimulate nervous system
- (6) Support for muscles and joints