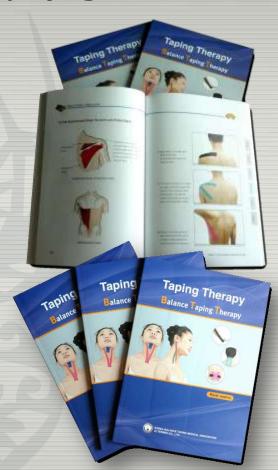

### (3) Taping Book for Professional (Basic course & Advanced course)

#### - Contents -

**Chapter 1 What is Taping Therapy** 

**Chapter 2 Taping Therapy for each** 

**body part** 

**Chapter 3 Taping Therapy for internal** 

diseases

**Chapter 4 Scoliosis** 