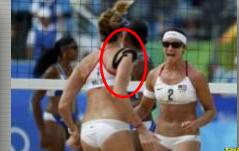

# 2. Purpose and Benefits of Balance Taping

(1) Treat pain / Treat Sport Injuries

(2) Prevent Injury / Prevent Fatigue

(3) Enhance Performance / Muscular Power Strengthening

- (4) Promote circulation (lymphatic drainage)
- (5) Stimulate nervous system
- (6) Support for muscles and joints