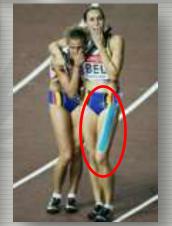

# 2. Purpose and Benefits of Balance Taping

(1) Treat pain / Treat Sport Injuries

(2) Prevent Injury / Prevent Fatigue

(3) Enhance Performance / Muscular Power Strengthening

- (4) Promote circulation (lymphatic drainage)
- (5) Stimulate nervous system
- (6) Support for muscles and joints

# 3. Necessity of Training the Taping Method

Now, 'Sports Balance Taping' became one of essential item in Sports world. But, we must train right taping method for maximization of taping effect. We are operating excellent training system for sports doctors, physiotherapist, Players and you.