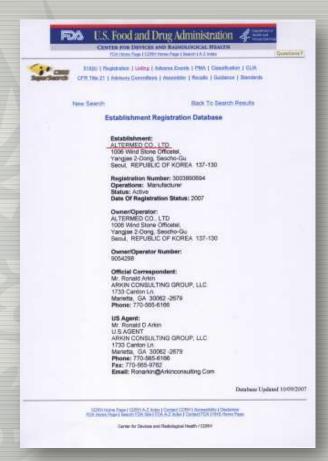

, Korea Tel: 52-2-3453-5230 Fax: 52-2-3453-6249 www.birtsping.com

#### **EC Declaration of Conformity**

Manufacturer: ALTERMED Go., Ltd.

269-3, Yangjae-dong, Seocho-gu, Seoul, 137-130, Korea

European representative :

Product : BB Tape, Tape Adhesive

Classification: Class I by Rule 1 of Annex IX, MDD 93/42/EEC

Conformity Assessment Route : Annex VII, Excluding Section 4, MDD 83/42/EEC

We herewith declare that the above mentioned products must the provisions of the Council Directive 93/42/EEC for medical devices. All supporting

documentation is retained under the premises of the manufacturer,

Notified Body : EC certificate :

Start of CE-marking: 2007.4.16

Place, Date of Issue: Seoul Korea, 2007.4.16

Signature :

President on Behalf of ALTERMED Co., Ltd.

Mt Tape





# (2) FDA









# (3) Certificate of Analysis









### (4) Skin irritation Test



### (5) Cytotoxicity Test









# (6) Certificate of Quasi Drug Manufacturing License

Gyeongin Regional Food & Drug Administration
130, Num 1-6mg, Numga, Inchina, Nata, 156, 52-52-42-4605, Nation, Nation, National Processing, National Process

Certificate of Quasi drug Manufacturing License

r- No. of Certificate | 2009-D1-2201

F Exporting (certifying) country Republic of Koroa

- Importing (requesting) country)

In behalf of the Korea Food and Drug Administration, I bereby certify that the following quasi drug manufacturer is legally scenared as atipulated in the Pharmaceutical Affairs Law

Manufacturer: ALTERMED Co., Ltd.
 Representative: SEUNG WON CHOI

License No.: 0725
 License Date 2001, 7, 2

Address