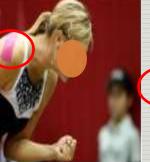

# 2. Purpose and Benefits of Balance Taping

(1) Treat pain / Treat Sport Injuries

(2) Prevent Injury / Prevent Fatigue

(3) Enhance Performance / Muscular Power Strengthening

- (4) Promote circulation (lymphatic drainage)
- (5) Stimulate nervous system
- (6) Support for muscles and joints

# 3. Necessity of Training the Taping Method

Now, 'Sports Balance Taping' became one of essential item in Sports world. But, we must train right taping method for maximization of taping effect. We are operating excellent training system for sports doctors, physiotherapist, Players and you.