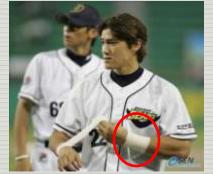

# 2. Purpose and Benefits of Balance Taping

(1) Treat pain / Treat Sport Injuries

(2) Prevent Injury / Prevent Fatigue

(3) Enhance Performance / Muscular Power Strengthening

- (4) Promote circulation (lymphatic drainage)
- (5) Stimulate nervous system
- (6) Support for muscles and joints