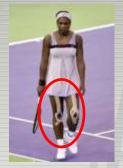

# 2. Purpose and Benefits of Balance Taping

(1) Treat pain / Treat Sport Injuries

(2) Prevent Injury / Prevent Fatigue

(3) Enhance Performance / Muscular Power Strengthening

- (4) Promote circulation (lymphatic drainage)
- (5) Stimulate nervous system
- (6) Support for muscles and joints

# 3. Necessity of Training the Taping Method

Now, 'Sports Balance Taping' became one of essential item in Sports world. But, we must train right taping method for maximization of taping effect. We are operating excellent training system for sports doctors, physiotherapist, Players and you.