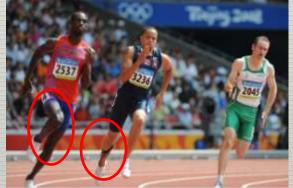

# 2. Purpose and Benefits of Balance Taping

(1) Treat pain / Treat Sport Injuries

(2) Prevent Injury / Prevent Fatigue

(3) Enhance Performance / Muscular Power Strengthening

- (4) Promote circulation (lymphatic drainage)
- (5) Stimulate nervous system
- (6) Support for muscles and joints

# 3. Necessity of Training the Taping Method

Now, 'Sports Balance Taping' became one of essential item in Sports world. But, we must train right taping method for maximization of taping effect. We are operating excellent training system for sports doctors, physiotherapist, Players and you.