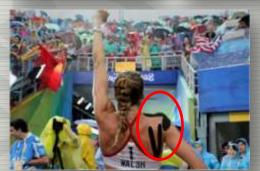

# 2. Purpose and Benefits of Balance Taping

(1) Treat pain / Treat Sport Injuries

(2) Prevent Injury / Prevent Fatigue

(3) Enhance Performance / Muscular Power Strengthening

- (4) Promote circulation (lymphatic drainage)
- (5) Stimulate nervous system
- (6) Support for muscles and joints