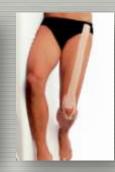

(1) BB-E TAPE / KINESIOLOGY TAPE

Size & Colour

WHITE BLACK GREEN YELLOW BEIGE ORANGE PINK DARK LIGHT BLUE BLUE

2.5, 3.75, 5.0, 7.5cm X 5.0M

#### You can choice 2 types

\*\*\* NORMAL type (without tourmaline)

\*\*\* TOURMALINE type (Anion/Far-infrared radiation)

- Features
  - 1. Hypoallergenic medical adhesive
  - 2. Without medication and side effect
  - 3. Latex free
  - 4. Skin breathable
  - 5. Water resistant
  - 6. Elasticity of 180(+/-)%