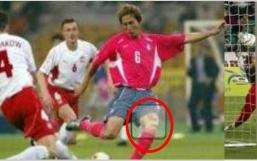

# 2. Purpose and Benefits of Balance Taping

(1) Treat pain / Treat Sport Injuries

(2) Prevent Injury / Prevent Fatigue

(3) Enhance Performance / Muscular Power Strengthening

- (4) Promote circulation (lymphatic drainage)
- (5) Stimulate nervous system
- (6) Support for muscles and joints