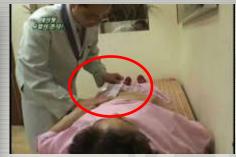

# 3. Necessity of Training the Taping Method

Now, 'Sports Balance Taping' became one of essential item in Sports world. But, we must train right taping method for maximization of taping effect. We are operating excellent training system for sports doctors, physiotherapist, Players and you.

# 4. Main Programs of Training (3days)

- (1) What is 'Taping Therapy'?
  - Introduction & Benefits of Taping Therapy
  - Taping Therapy in Modern Medicine
  - Type of Tape
  - Methods that observe patient
  - Muscle Studies Made Easy
- (2) Taping Therapy for each body part
  - Food, Leg, Hand, Neck, Shoulders, Knee, Low back, .....
- (3) Actual Training practice hours
- ★ If you want the training course, we will support to you !!!