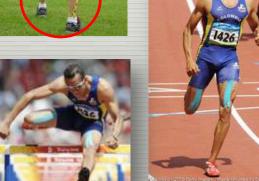

# 2. Purpose and Benefits of Balance Taping

(1) Treat pain / Treat Sport Injuries

(2) Prevent Injury / Prevent Fatigue

(3) Enhance Performance / Muscular Power Strengthening

- (4) Promote circulation (lymphatic drainage)
- (5) Stimulate nervous system
- (6) Support for muscles and joints

# 3. Necessity of Training the Taping Method

Now, 'Sports Balance Taping' became one of essential item in Sports world. But, we must train right taping method for maximization of taping effect. We are operating excellent training system for sports doctors, physiotherapist, Players and you.