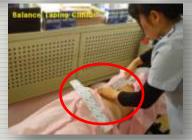

# 2. Purpose and Benefits of Balance Taping

(1) Treat pain / Treat Sport Injuries

(2) Prevent Injury / Prevent Fatigue

(3) Enhance Performance / Muscular Power Strengthening

- (4) Promote circulation (lymphatic drainage)
- (5) Stimulate nervous system
- (6) Support for muscles and joints

# 3. Necessity of Training the Taping Method

Now, 'Sports Balance Taping' became one of essential item in Sports world. But, we must train right taping method for maximization of taping effect. We are operating excellent training system for sports doctors, physiotherapist, Players and you.