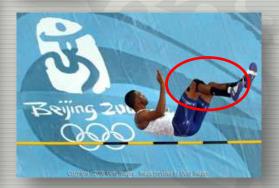

# 2. Purpose and Benefits of Balance Taping

(1) Treat pain / Treat Sport Injuries

(2) Prevent Injury / Prevent Fatigue

(3) Enhance Performance / Muscular Power Strengthening

- (4) Promote circulation (lymphatic drainage)
- (5) Stimulate nervous system
- (6) Support for muscles and joints