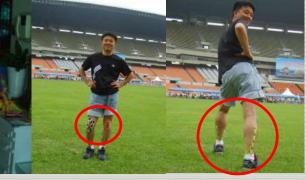

# 2. Purpose and Benefits of Balance Taping

(1) Treat pain / Treat Sport Injuries

(2) Prevent Injury / Prevent Fatigue

(3) Enhance Performance / Muscular Power Strengthening

- (4) Promote circulation (lymphatic drainage)
- (5) Stimulate nervous system
- (6) Support for muscles and joints

# 3. Necessity of Training the Taping Method

Now, 'Sports Balance Taping' became one of essential item in Sports world. But, we must train right taping method for maximization of taping effect. We are operating excellent training system for sports doctors, physiotherapist, Players and you.