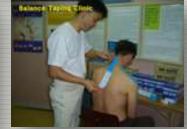

# 2. Purpose and Benefits of Balance Taping

(1) Treat pain / Treat Sport Injuries

(2) Prevent Injury / Prevent Fatigue

(3) Enhance Performance / Muscular Power Strengthening

- (4) Promote circulation (lymphatic drainage)
- (5) Stimulate nervous system
- (6) Support for muscles and joints

# 3. Necessity of Training the Taping Method

Now, 'Sports Balance Taping' became one of essential item in Sports world. But, we must train right taping method for maximization of taping effect. We are operating excellent training system for sports doctors, physiotherapist, Players and you.