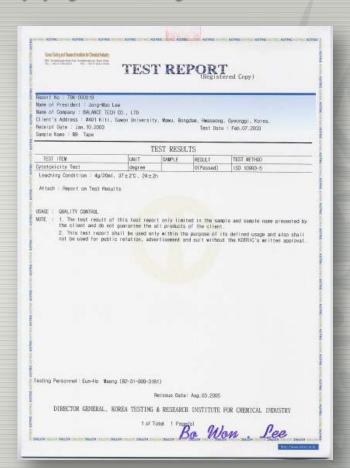

Manufacturer: ALTERMED Go., Ltd.

269-3, Yangjae-dong, Seocho-gu, Seoul, 137-130, Korea

European representative :

Product : BB Tape, Tape Adhesive

Classification: Class I by Rule 1 of Annex IX, MDD 93/42/EEC

Conformity Assessment Route : Annex VII, Excluding Section 4, MDD 83/42/EEC

We herewith declare that the above mentioned products must the provisions of the Council Directive 93/42/EEC for medical devices. All supporting

documentation is retained under the premises of the manufacturer,

Notified Body : EC certificate :

Start of CE-marking: 2007.4.16

Place, Date of Issue: Seoul Korea, 2007.4.16

Signature :

President on Behalf of ALTERMED Co., Ltd.

Mt Tape





# (2) FDA









# (3) Certificate of Analysis









### (4) Skin irritation Test



### (5) Cytotoxicity Test









# (6) Certificate of Quasi Drug Manufacturing License

Gyeongin Regional Food & Drug Administration
130, Num 1-6mg, Numga, Inchina, Nata, 156, 52-52-42-4605, Nation, Nation, National Processing, National Process

Certificate of Quasi drug Manufacturing License

r- No. of Certificate | 2009-D1-2201

F Exporting (certifying) country Republic of Koroa

- Importing (requesting) country)

In behalf of the Korea Food and Drug Administration, I bereby certify that the following quasi drug manufacturer is legally scenared as atipulated in the Pharmaceutical Affairs Law

Manufacturer: ALTERMED Co., Ltd.
 Representative: SEUNG WON CHOI

License No.: 0725
 License Date 2001, 7, 2

Address : 269-3 YANG/AE-DONG, SEOCHO-GU. 132-130, SEOUL, KOREA

Issued date : Sep. 28, 2009

Certified by Kim Seo