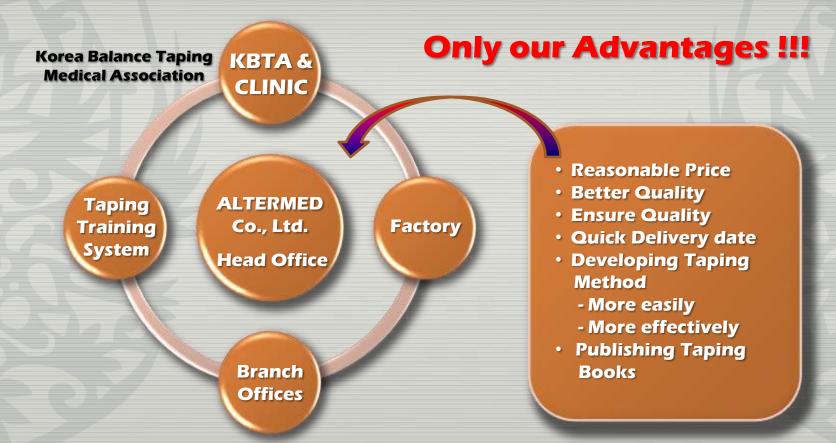

# 1. Introduction (1)

Altermed Co., Ltd is a company specializing in sports and medical tapes in Korea.

In 1990, Dr. Aeo Kang(physiatrist, pediatrician) introduced and spread balance (Kinesio) taping first in Korea. Altermed has become Korean best sports and medical tape company through high quality product development and continuous investment in R&D on effective taping methods.

With continuous promotion, training and mass-production lines, we have enabled the general public to easily purchase and use BB tapes which once were considered to be used only by doctors or athletes. Therefore, as well as medical and sports areas, BB tapes are used in various fields such as home, schools (elementary through university), industrial workers, senior care, leisure, and militaries.

As our product quality is recognized in other countries, we are experiencing an export rise to U.S, Canada and Europe.

To be a world leading company and help more people to use BB tapes in more effective, easier and inexpensive ways, we continue to invest in R&D and become a health-mate for all.