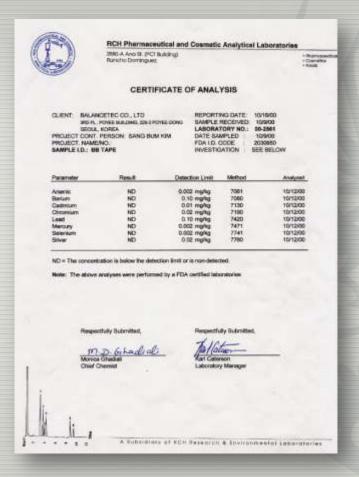

3-6249 www.birtsping.com

#### **EC Declaration of Conformity**

Manufacturer: ALTERMED Go., Ltd.

269-3, Yangjae-dong, Seocho-gu, Seoul, 137-130, Korea

European representative :

Product : BB Tape, Tape Adhesive

Classification: Class I by Rule 1 of Annex IX, MDD 93/42/EEC

Conformity Assessment Route : Annex VII, Excluding Section 4, MDD 83/42/EEC

We herewith declare that the above mentioned products must the provisions of the Council Directive 93/42/EEC for medical devices. All supporting

documentation is retained under the premises of the manufacturer,

Notified Body : EC certificate :

Start of CE-marking: 2007.4.16

Place, Date of Issue: Seoul Korea, 2007.4.16

Signature :

President on Behalf of ALTERMED Co., Ltd.

Mt Tape





# (2) FDA









# (3) Certificate of Analysis









### (4) Skin irritation Test



### (5) Cytotoxicity Test









# (6) Certificate of Quasi Drug Manufacturing License

Gyeongin Regional Food & Drug Administration
130, Num 1-6mg, Numga, Inchina, Nata, 156, 52-52-42-4605, Nation, Nation, National Processing, National Process

Certificate of Quasi drug Manufacturing License

r- No. of Certificate | 2009-D1-2201

F Exporting (certifying) country Republic of Koroa

- Importing (requesting) country)

In behalf of the Korea Food and Drug Administration, I bereby certify that the following quasi drug manufacturer is legally scenared as atipulated in the Pharmaceutical Affairs Law

Manufacturer: ALTERMED Co., Ltd.
 Representative: SEUNG WON CHOI

License No.: 0725
 License Date 2001, 7, 2

Address : 269-3 YANG/AE-DONG, SEOCHO-GU. 132-130