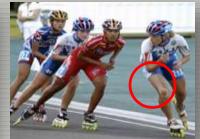

# 2. Purpose and Benefits of Balance Taping

(1) Treat pain / Treat Sport Injuries

(2) Prevent Injury / Prevent Fatigue

(3) Enhance Performance / Muscular Power Strengthening

- (4) Promote circulation (lymphatic drainage)
- (5) Stimulate nervous system
- (6) Support for muscles and joints