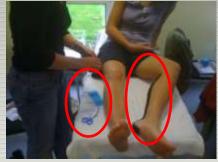

# 2. Purpose and Benefits of Balance Taping

(1) Treat pain / Treat Sport Injuries

(2) Prevent Injury / Prevent Fatigue

(3) Enhance Performance / Muscular Power Strengthening

- (4) Promote circulation (lymphatic drainage)
- (5) Stimulate nervous system
- (6) Support for muscles and joints

# 3. Necessity of Training the Taping Method

Now, 'Sports Balance Taping' became one of essential item in Sports world. But, we must train right taping method for maximization of taping effect. We are operating excellent training system for sports doctors, physiotherapist, Players and you.