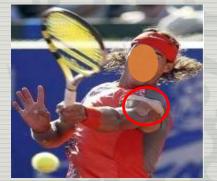

# 2. Purpose and Benefits of Balance Taping

(1) Treat pain / Treat Sport Injuries

(2) Prevent Injury / Prevent Fatigue

(3) Enhance Performance / Muscular Power Strengthening

- (4) Promote circulation (lymphatic drainage)
- (5) Stimulate nervous system
- (6) Support for muscles and joints

# 3. Necessity of Training the Taping Method

Now, 'Sports Balance Taping' became one of essential item in Sports world. But, we must train right taping method for maximization of taping effect. We are operating excellent training system for sports doctors, physiotherapist, Players and you.