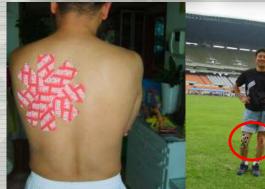

# 2. Purpose and Benefits of Balance Taping

(1) Treat pain / Treat Sport Injuries

(2) Prevent Injury / Prevent Fatigue

(3) Enhance Performance / Muscular Power Strengthening

- (4) Promote circulation (lymphatic drainage)
- (5) Stimulate nervous system
- (6) Support for muscles and joints

# 3. Necessity of Training the Taping Method

Now, 'Sports Balance Taping' became one of essential item in Sports world. But, we must train right taping method for maximization of taping effect. We are operating excellent training system for sports doctors, physiotherapist, Players and you.