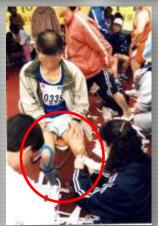

# 2. Purpose and Benefits of Balance Taping

(1) Treat pain / Treat Sport Injuries

(2) Prevent Injury / Prevent Fatigue

(3) Enhance Performance / Muscular Power Strengthening

- (4) Promote circulation (lymphatic drainage)
- (5) Stimulate nervous system
- (6) Support for muscles and joints

# 3. Necessity of Training the Taping Method

Now, 'Sports Balance Taping' became one of essential item in Sports world. But, we must train right taping method for maximization of taping effect. We are operating excellent training system for sports doctors, physiotherapist, Players and you.