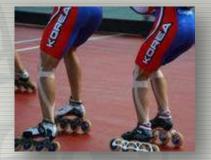

# 2. Purpose and Benefits of Balance Taping

(1) Treat pain / Treat Sport Injuries

(2) Prevent Injury / Prevent Fatigue

(3) Enhance Performance / Muscular Power Strengthening

- (4) Promote circulation (lymphatic drainage)
- (5) Stimulate nervous system
- (6) Support for muscles and joints