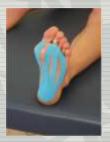

# 4. Main Programs of Training (3days)

- (1) What is 'Taping Therapy'?
  - Introduction & Benefits of Taping Therapy
  - Taping Therapy in Modern Medicine
  - Type of Tape
  - Methods that observe patient
  - Muscle Studies Made Easy
- (2) Taping Therapy for each body part
  - Food, Leg, Hand, Neck, Shoulders, Knee, Low back, .....
- (3) Actual Training practice hours
- ★ If you want the training course, we will support to you !!!