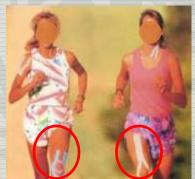

# 2. Purpose and Benefits of Balance Taping

(1) Treat pain / Treat Sport Injuries

(2) Prevent Injury / Prevent Fatigue

(3) Enhance Performance / Muscular Power Strengthening

- (4) Promote circulation (lymphatic drainage)
- (5) Stimulate nervous system
- (6) Support for muscles and joints